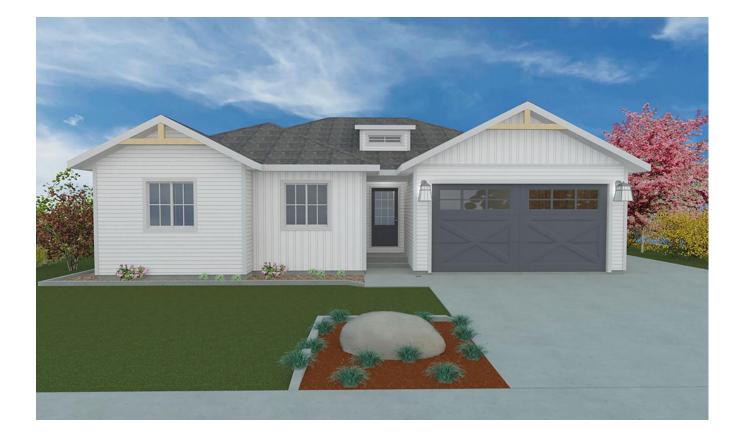

smartdwellings.com

Selected options:

Farmhouse Elevation

Extend 2 Car garage 2'

3rd Car Garage Stall-12x24'

Add Service Door to Garage