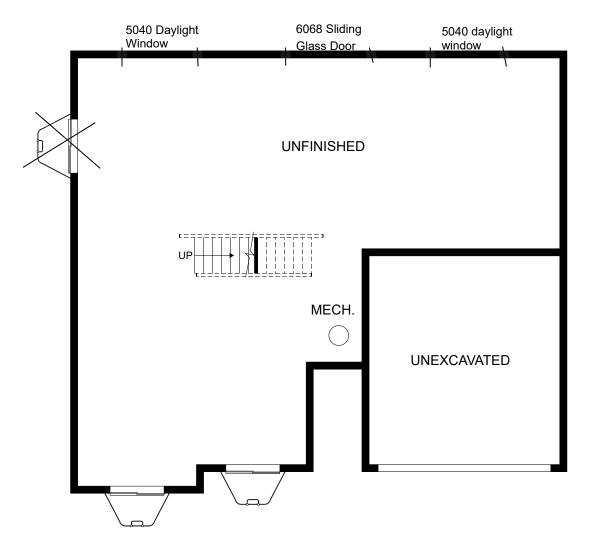

## Basement

In the continuing effort to improve our homes, builder reserves the right to modify the interior and exterior design, specifications, locations, sizes, design features and prices of the homes. Modifications may vary by home and are subject to change without notice. All dimensions and square footages are approximate and can vary in production. No representations of any type are made by this floor plan. Colors shown are approximate representations of actual materials and are not intended to be an exact color match. Please consult our sales representative for details. © 2020 Smart Dwellings