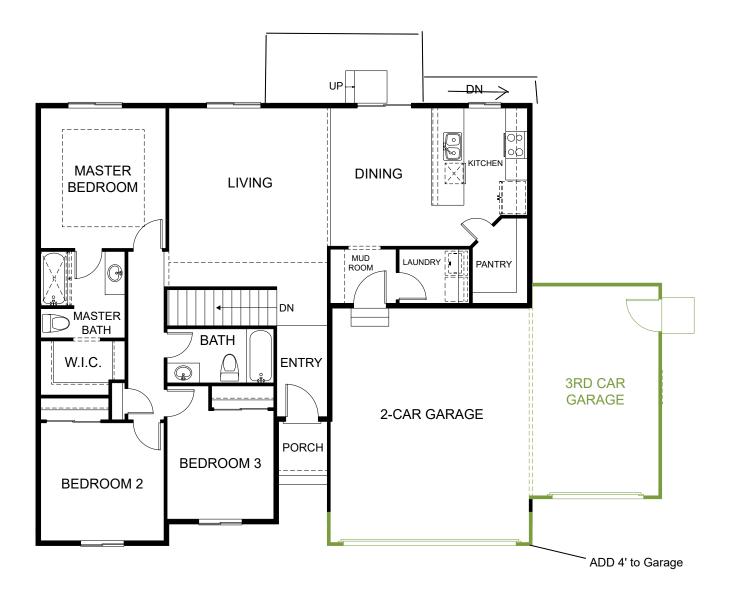

## First Floor

In the continuing effort to improve our homes, builder reserves the right to modify the interior and exterior design, specifications, locations, sizes, design features and prices of the homes. Modifications may vary by home and are subject to change without notice. All dimensions and square footages are approximate and can vary in production. No representations of any type are made by this floor plan. Colors shown are approximate representations of actual materials and are not intended to be an exact color match. Please consult our sales representative for details. © 2020 Smart Dwellings